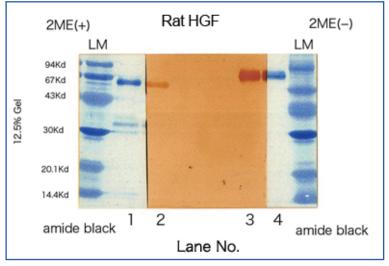

## **Rat HGF Western-blot**

Reduction Conditions : 1% 2ME, 100°C, 5min (0.1% SDS)

| Lane No. | HGF                       | Antibody      |  |
|----------|---------------------------|---------------|--|
| 1        | Rat HGF reduced           | (amide black) |  |
| 2        | Rat HGF reduced Hyb-T6942 |               |  |
| 3        | Rat HGF non-reduced       | Hyb-T6942     |  |
| 4        | Rat HGF non-reduced       | (amide black) |  |