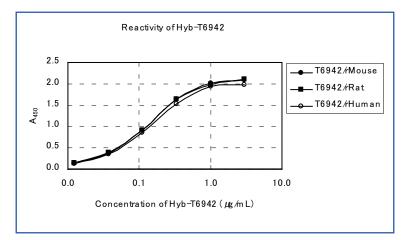

## Rat HGF Specificity

## Method

The specificity was tested by ELISA in the following condition.

| Immobilization                                          | : | Recombinant Rat HGF 0.5 $\mu$ g/mL<br>Recombinant Mouse HGF 0.5 $\mu$ g/mL<br>Recombinant Human HGF 0.5 $\mu$ g/mL |
|---------------------------------------------------------|---|--------------------------------------------------------------------------------------------------------------------|
| First reaction<br>Second reaction<br>Coloring condition | : | Hyb-T6942<br>HRP anti-mouse IgG<br>TMB                                                                             |